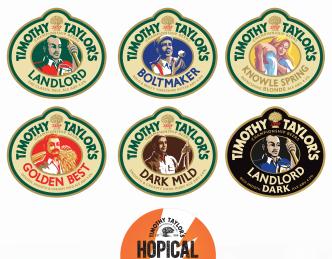

#### Landlord £5.10 £2.55 THE CLASSIC PALE ALE 4.3%

PINT

HALF

The drinkers' favourite, a classic pale ale with a complex citrus and hoppy aroma. It has won more awards than any other beer, winning both CAMRA Champion Beer of Britain and the Brewing Industry Awards Gold Medal four times.

#### Boltmaker £4.95 £2.50 BOLD & TASTY YORKSHIRE BITTER 4.0% A well-balanced, genuine Yorkshire Bitter, with a full measure of maltiness and hoppy aroma –

Boltmaker is first choice for the discerning drinker – on both sides of the Pennines.

#### **Knowle Spring** £5.00 £2.50 **REFRESHING BLONDE ALE 4.2%** An easy-drinking beer with floral and grapefruit

aromas, spiced orange on the tongue followed by aromatic citrus hop flavours to finish.

#### Golden Best £4.80 £2.40 A GOLDEN MILD ALE 3.4%

The last of the true Pennine light milds. A crisp, amber coloured beer that makes a refreshing session ale. The smooth and creamy flavour makes it a popular choice close to the brewery, and increasingly in destination pubs across the country.

#### Dark Mild£4.80£2.40SMOOTH, DARK RUBY ALE 3.4%

A dark ruby beer with roasted notes and a smooth, creamy taste. A favourite of lovers of a good mild. Especially popular in East Lancashire and loved as a guest further afield. One of the finest dark Yorkshire milds still in independent production.

#### Landlord Dark £5.20 £2.60 RICH YET LIGHT DARK ALE 4.3%

A perfectly balanced mellow dark beer that has body and depth. It has a fruity, toasted aroma with hints of chocolate, citrus and roasted malts on the tongue. A darker shade of pale!

#### Hopical Storm £5.95 £3.00 MODERN PALE ALE 4.0%

Unleash a tropical cyclone of refreshment with this 4% triple-hopped, sessionable pale ale topped with flavours of mandarin, mango and passion fruit.