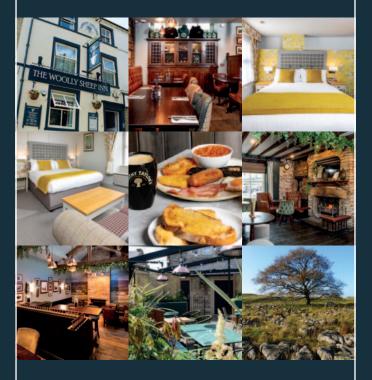

## THE WOOLLY SHEEP INN EAT, DRINK, SLEEP

The Woolly Sheep Inn is a prime example of fantastic accommodation.

Boasting twelve stylish en-suite bedrooms for those wishing to make the most of the beautiful Skipton area and the Yorkshire Dales.

Providing you with a hearty Yorkshire breakfast, a Smart TV and a secure car park, including a cycle storage area.

Book direct for the best price T: 01756 700966 E: info@woollysheepinn.co.uk