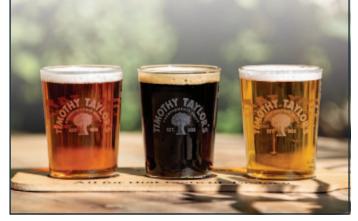

## **BEER FLIGHTS**

#### The perfect way to discover your new favourite ale from Timothy Taylor's

#### CREATE YOUR OWN 3 x 1/3 PINT BEER FLIGHT CHOOSE FROM

#### £5.00 PER FLIGHT

Why not pair your beer flight with some of our dishes. Look out for the matching suggestions on our menu.