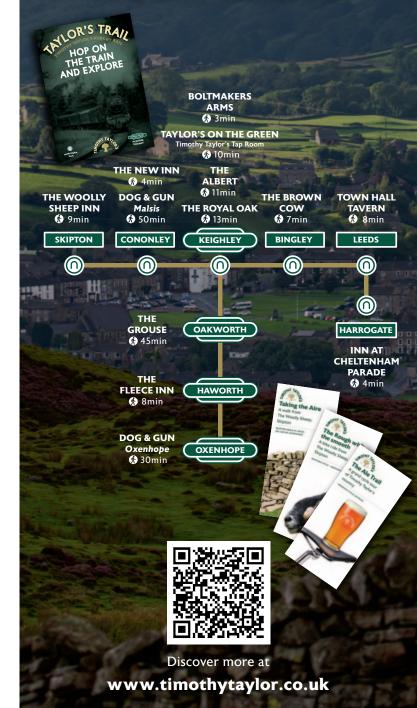

## Pub Walks, Bike Rides & Railway Trail

Traditional Timothy Taylor's pubs and classic Yorkshire countryside are a match made in heaven. Discover a range of bespoke walking routes, bike rides and the famous Taylor's Railway Trail. All centred around Timothy Taylor's pubs. The perfect finish to any adventure, with each one serving a range of Taylor's award-winning ales and offering delicious homecooked meals.