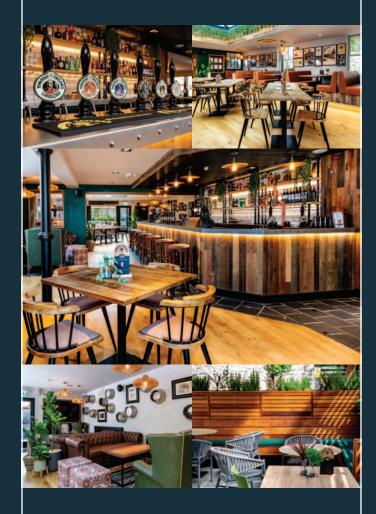

## THE WOOLLY SHEEP INN

# DRINKS MENU

The Woolly Sheep Inn offers fantastic Dales hospitality at its very best.

We work hard to ensure you have a comfortable and enjoyable stay with us.

All 12 bedrooms are en-suite and newly refurbished with a Smart TV and tea/coffee making facilities. A variety of rooms available. Secure parking is available with a token at the rear of the pub and accommodation includes a show-stopping, hearty Yorkshire breakfast to set you up for the day.

## THE WOOLLY SHEEP INN EAT, DRINK, SLEEP

The Woolly Sheep Inn is a prime example of fantastic accommodation.

Boasting twelve stylish en-suite bedrooms for those wishing to make the most of the beautiful Skipton area and the Yorkshire Dales.